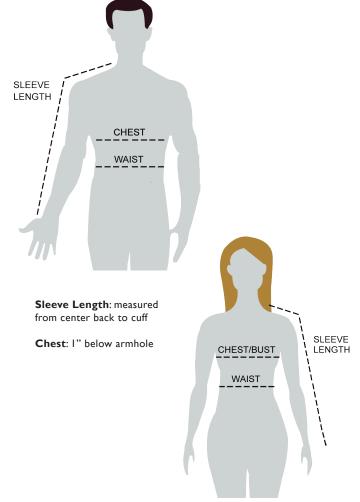

#### Men's Size Chart

|      | GI (D      | 144.   |               |  |  |
|------|------------|--------|---------------|--|--|
| Size | Chest/Bust | Waist  | Sleeve Length |  |  |
| XS   | 36-38"     | 26-29" | 32.5-33"      |  |  |
| S    | 38-40"     | 29-32" | 33-33.5"      |  |  |
| М    | 40-42"     | 32-35" | 34-34.5"      |  |  |
| L    | 42-44"     | 35-38" | 35-35.5"      |  |  |
| XL   | 44-46"     | 38-41" | 36-36.5"      |  |  |
| 2XL  | 46-48"     | 41-44" | 37-37.5"      |  |  |
| 3XL  | 48-51"     | 44-47" | 38-38.5"      |  |  |
| 4XL  | 51-54"     | 47-50" | 38.5-39"      |  |  |
| 5XL  | 54-57"     | 50-53" | 39-39.5"      |  |  |

### Ladies' Size Chart

| Size | Shirt Size | Chest/Bust | Waist  | Sleeve Length |  |
|------|------------|------------|--------|---------------|--|
| XS   | 2 - 4      | 32-34"     | 23-25" | 30-30.5"      |  |
| S    | 6 - 8      | 34-36"     | 25-27" | 30.5-31"      |  |
| М    | 10 - 12    | 36-38"     | 27-29" | 31-31.5"      |  |
| L    | 12 - 14    | 38-40"     | 29-32" | 32.5-33"      |  |
| XL   | 14 - 16    | 40-42"     | 32-35" | 33.5-34"      |  |
| 2XL  | 18         | 42-44"     | 35-38" | 34.5-35"      |  |
| 3XL  | 20         | 44-46"     | 38-41" | 35-35.5"      |  |